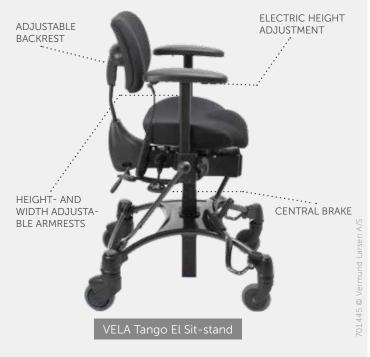

VELA Tango Electric Sit-stand offers seamless, electric height adjustment, making it possible and easy for users with reduced leg strength or mobility to set the chair to the desired height.

VELA Tango Electric Sit-stand is a chair for individuals who need support and safety in a standing position, even in cases of reduced leg strength. The short seat with a raised pommel holds and supports the user and makes it easy to get close to, e.g., kitchen tables. The electric height adjustment ensures that the user is supported regardless of whether they need to reach low or high. The central brake makes the chair stable, which ensures that work in the kitchen is carried out safely.

The adjustment of the seat height, depth, and tilt, not to mention the back and the armrests, creates the optimal conditions for ergonomic seating that provides support and comfort. All functions can be adjusted while the user is sitting on the chair.

### **ADVANTAGES**

- :: Short seat with a raised pommel provides optimal support for people with stiff hips, short thighbones, weight issues, stability issues, etc.
- :: Seamless electric height adjustment makes it simple and safe to change the standing/seated height
- :: Stable framework and central brake provides safety when the user is getting in or out of the chair
- :: Stable and high workplace that is well-suited for tasks in, e.g., the kitchen
- :: The option to "walk" the chair