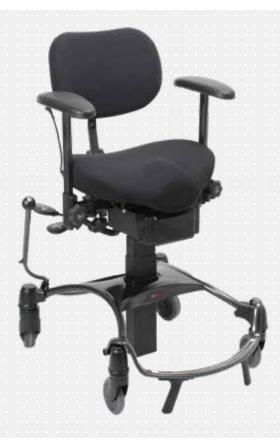

# VELA Tango Electric Sit-stand

VELA Tango Electric Sit-stand is equipped with a short seat with a raised pommel that provides stability and the option to retain an active work position, even when you need support up high. The low backrest is excellent for your lower back as it allows you to move your shoulders, back, and arms without restraint.

VELA Tango Electric Sit-stand offers seamless, electric height adjustment, making it possible and easy for users with reduced leg strength or mobility to set the chair to the desired height.

VELA Tango Electric Sit-stand is a chair for individuals who need support and safety in a standing position, even in cases of reduced leg strength. The short seat with a raised pommel holds and supports the user and makes it easy to get close to, e.g., kitchen tables. The electric height adjustment ensures that the user is supported regardless of whether they need to reach low or high. The central brake makes the chair stable, which ensures that work in the kitchen is carried out safely.